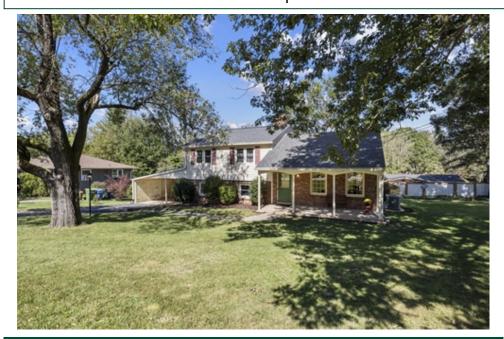

## 24 Deanwood Circle, Asheville, NC 28803

» Beds: 3 | Baths: 2 Full, 1 Half

» MLS #: 3788693

» Single Family | 1,765 ft<sup>2</sup> | Lot: 12,632 ft<sup>2</sup>

» Large, fenced-in, corner lot

» Two-car carport

Imperial Woods 1964 three bedroom, two and a half bath tri-level home on a corner lot in south
Asheville. Screened porch overlooks the large, level, fenced back yard. A two-car carport with mudroom
entrance leads into laundry room or spacious family room. Bathrooms have been updated and there is a gas unvented fireplace. Once the home of
a prominent Asheville business person, see if you can guess who, this well constructed house is a great investment.