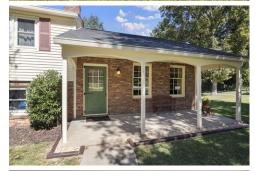

## 24 Deanwood Circle, Asheville, NC 28803

» Beds: 3 | Baths: 2 Full, 1 Half

» MLS #: 3788693

» Single Family | 1,765 ft<sup>2</sup> | Lot: 12,632 ft<sup>2</sup>

» Large, fenced-in, corner lot

» Two-car carport

Imperial Woods 1964 three bedroom, two and a half bath tri-level home on a corner lot in south
Asheville. Screened porch overlooks the large, level, fenced back yard. A two-car carport with mudroom
entrance leads into laundry room or spacious family room. Bathrooms have been updated and there is a gas unvented fireplace. Once the home of
a prominent Asheville business person, see if you can guess who, this well constructed house is a great investment.